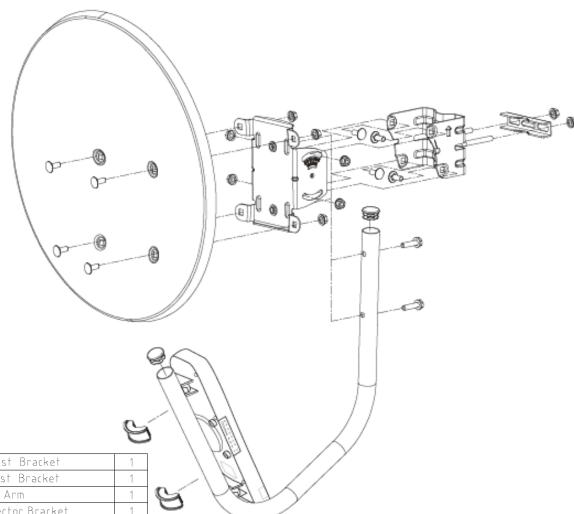

#### Deo B/Mast Bracket F/Mast Bracket LNBF Arm Reflector Bracket Reflector (::) 2 Cap casing cover 2 10 M6 flange nut M6×W53 U Square bolt 1 M6×30 hex-cross-head cap screw w/w M6×15 round-head square screw 8 DESCRIPTION Q'TY ITEM