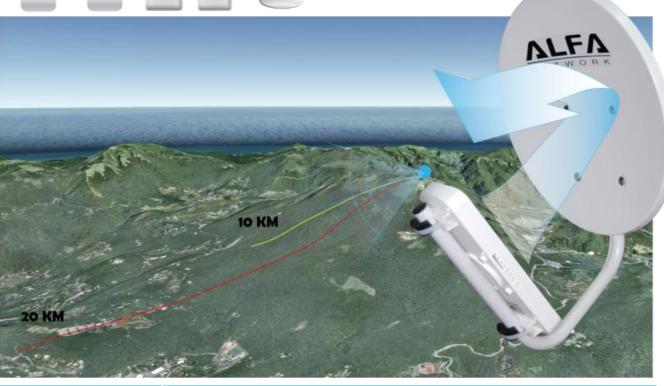

## **Increased your Outdoor Distance and Through-put**

Special Design for Alfa: N2, N5

**Ubiquiti**: Nano M2/ M5, LocoM2/M5,

Nano2/5, Loco2/5

| Model          | Dish-N                         |                    |                             |
|----------------|--------------------------------|--------------------|-----------------------------|
| Increased Gain | 22dBi Min.                     | Material           | Galvanized Steel            |
| Dish Dimension | Height: 385mm<br>Weight: 350mm | Mounting Pole Size | 32~44mm<br>( 1.26" ~ 1.65") |
| Mounting Angle | -30°~30°                       | Wind Loading       | 90mph                       |
| Packing        | 555*416*85mm                   | Weight             | 2.2kg                       |