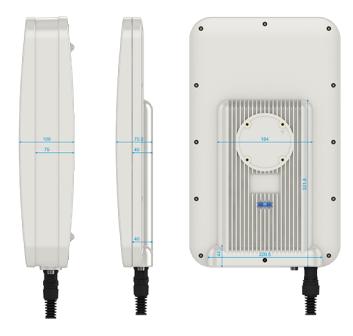

# Technical draws WiBOX Extra Large Slim

Inner dimensions WiBOX Extra Large Slim

Outer dimensions WiBOX Extra Large Slim