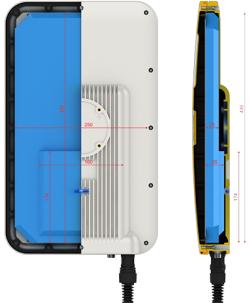

# Technical draws WiBOX Extra Large Slim

Inner dimensions WiBOX Extra Large Slim

Outer dimensions WiBOX Extra Large Slim