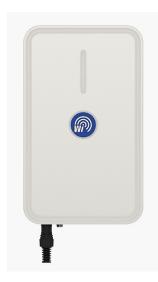

# ENCLOSURE WIBOX Extra Large Slim

Aesthetic **WiBOX** series design predisposes **Extra Large SLIM** model to be installed indoor and outdoor. **WiBOX Extra Large SLIM** has the **IP67** protection level it's achieved by special sealing system, what makes it resistant for any weather conditions. It's great for standard or custom embedded installations. **WiBOX Extra Large SLIM** has also 5 additional holes to install up to 5 another antennas on the connector panel. The enclosure has the installation compartment matching for PCB (electronic board), the compartment dimensions are **180 x 174 x 35 mm**. **WIBOX Extra Large SLIM** comes with made with fiberglass **WiMount** mounting system. The system can be ordered with any antenna board from Wireless instruments offer which corresponds with this box type. **WiBOX Extra Large SLIM** can be provided also with outer connectors.

#### WiBOX Extra Large Slim

Operating temperature

Dimensions  $0 \times 0 \times 0 \text{ cm} / 0 \times 0 \times 0$  inch

Weight O kg

ROHS

IP67

RESISTAN