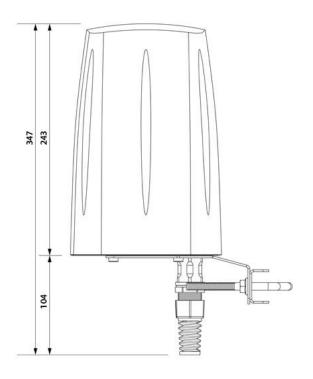

## **MECHANICAL SPECIFICATION**

| MATERIALS             | ABS, aluminum, PTFE   |
|-----------------------|-----------------------|
| INGRESS PROTECTION    | IP67                  |
| DIMENSIONS            | 160 x 160 x 240 mm    |
|                       | 6.3 x 6.3 x 9.45 inch |
| WEIGHT                | 1.5 kg                |
|                       | 3.31 lbs              |
| OPERATING TEMPERATURE | From -40°C to 75°C    |
|                       | From -40°F to 167°F   |