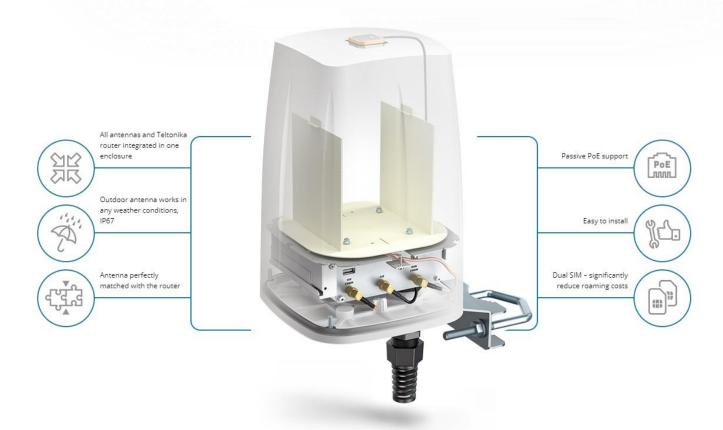

## **QuSpot for RUTX09**

INTEGRATED OUTDOOR MULTI BAND LTE OMNI ANTENNAS + GPS ANTENNA + PLACE TO INSTALL TELTONIKA RUTX09 (ALL-IN-ONE)

QuSpot omni LTE antenna for Teltonika RUTx09 router is a perfect outdoor device for mobile and fixed installations like industrial, CCTV, hotspots, yachts, boats, campers, RV etc. It has embedded GPS antenna. If you use RUTx09 with QuSpot antenna, you get an integrated complete solution with embedded router and multi band antennas in one enclosure.

**OUTDOOR** 

**ANTENNA** 

**SOLUTION** 