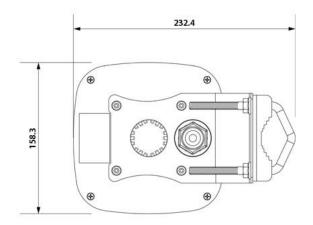

## **MECHANICAL SPECIFICATION**

| MATERIALS             | ABS, aluminum, PTFE   |
|-----------------------|-----------------------|
| INGRESS PROTECTION    | IP67                  |
| DIMENSIONS            | 160 x 160 x 240 mm    |
|                       | 6.3 x 6.3 x 9.45 inch |
| WEIGHT                | 1.5 kg                |
|                       | 3.31 lbs              |
| OPERATING TEMPERATURE | From -40°C to 75°C    |
|                       | From -40°F to 167°F   |