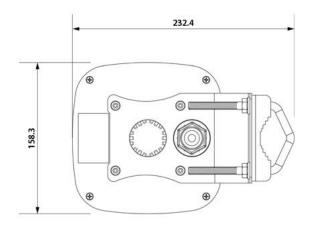

# **MECHANICAL SPECIFICATION**

| MATERIALS             | ABS, aluminum, PTFE   |
|-----------------------|-----------------------|
| INGRESS PROTECTION    | IP67                  |
| DIMENSIONS            | 160 x 160 x 240 mm    |
|                       | 6.3 x 6.3 x 9.45 inch |
| WEIGHT                | 1.5 kg                |
|                       | 3.31 lbs              |
| OPERATING TEMPERATURE | From -40°C to 75°C    |
|                       | From -40°F to 167°F   |