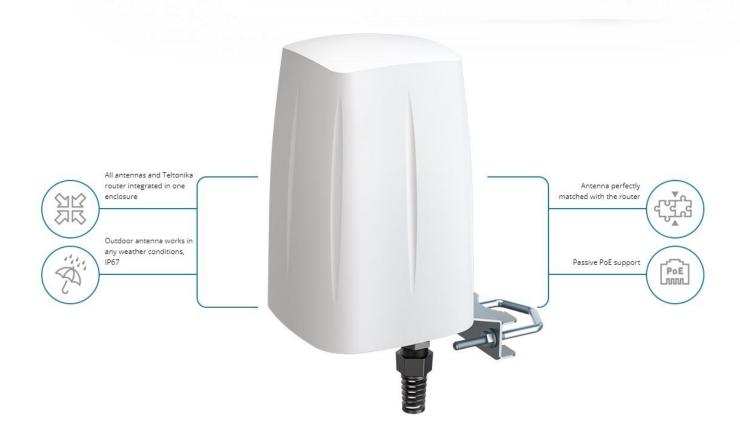

# **QuSpot for RUTX10**

INTEGRATED OUTDOOR WI-FI DUAL BAND 2.4 & 5 GHZ OMNI ANTENNA + BLUETOOTH OMNI ANTENNA + PLACE TO INSTALL TELTONIKA RUTX10 (ALL-IN-ONE)

QuSpot Wi-Fi antenna for Teltonika RUTx10 router is a perfect outdoor device for mobile and fixed installations like industrial, CCTV, hotspots, yachts, boats, campers, RV etc. It has embedded also Wi-Fi dual band 2.4 & 5GHz omni antenna and Bluetooth omni antenna. If you use RUTx10 with QuSpot antenna, you get an integrated complete solution with embedded router and multi band antennas in one enclosure.

**OUTDOOR** 

**ANTENNA** 

**SOLUTION** 

Use Teltonika router wherever you want

Maximize your signal with QuWireless antennas

Plug Teltonika router and you are good to go