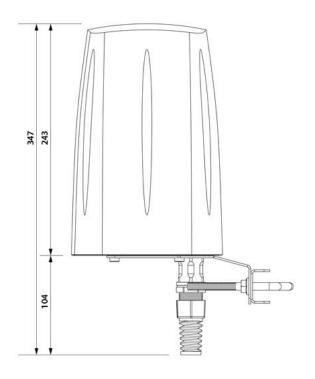

# **MECHANICAL SPECIFICATION**

| MATERIALS             | ABS, aluminum, PTFE   |
|-----------------------|-----------------------|
| INGRESS PROTECTION    | IP67                  |
| DIMENSIONS            | 160 x 160 x 240 mm    |
|                       | 6.3 x 6.3 x 9.45 inch |
| WEIGHT                | 1.5 kg                |
|                       | 3.31 lbs              |
| OPERATING TEMPERATURE | From -40°C to 75°C    |
|                       | From -40°F to 167°F   |