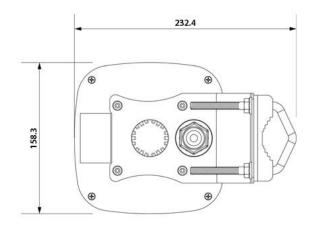

## **MECHANICAL SPECIFICATION**

**POLARIZATION** 

**IMPEDANCE** 

| MATERIALS             | ABS, aluminum, PTFE   |
|-----------------------|-----------------------|
| INGRESS PROTECTION    | IP67                  |
| DIMENSIONS            | 160 x 160 x 240 mm    |
|                       | 6.3 x 6.3 x 9.45 inch |
| WEIGHT                | 1.5 kg                |
|                       | 3.31 lbs              |
| OPERATING TEMPERATURE | From -40°C to 75°C    |
|                       | From -40°F to 167°F   |