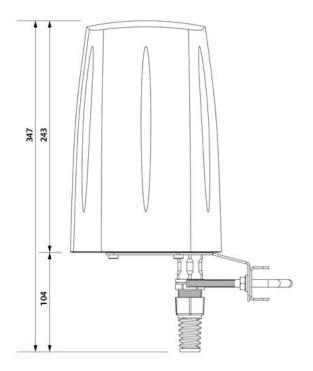

## **MECHANICAL SPECIFICATION**

**POLARIZATION** 

**IMPEDANCE** 

| MATERIALS             | ABS, aluminum, PTFE   |
|-----------------------|-----------------------|
| INGRESS PROTECTION    | IP67                  |
| DIMENSIONS            | 160 x 160 x 240 mm    |
|                       | 6.3 x 6.3 x 9.45 inch |
| WEIGHT                | 1.5 kg                |
|                       | 3.31 lbs              |
| OPERATING TEMPERATURE | From -40°C to 75°C    |
|                       | From -40°F to 167°F   |