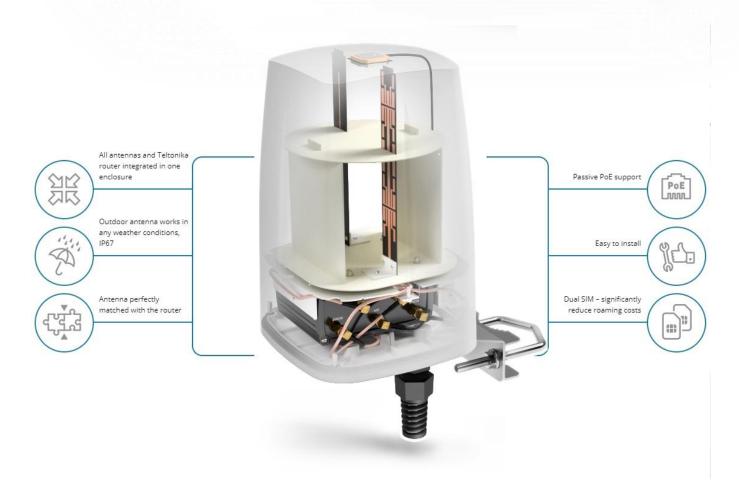

## **QuSpot for RUT955**

INTEGRATED MULTI-BAND LTE OMNI ANTENNA + WIFI OMNI ANTENNA + GPS ANTENNA + PLACE TO INSTALL TELTONIKA RUT955 (ALL-IN-ONE)

QuSpot omni LTE antenna for Teltonika RUT955 router is a perfect outdoor device for mobile and fixed installations like industrial, CCTV, hotspots, yachts, boats, campers, RV etc. It has embedded also omni Wi-Fi and GPS antenna. If you use RUT955 with QuSpot antenna, you get an integrated complete solution with embedded router and multi band antennas in one enclosure.

**OUTDOOR** 

**ANTENNA** 

**SOLUTION** 

Use Teltonika router wherever you want

Maximize your signal with QuWireless antennas

Plug Teltonika router and you are good to go

| T. T. C. | CDE | CIFI | CAT | ION |
|----------|-----|------|-----|-----|
| LTE      | SPE | CIF  | CAI | IUN |