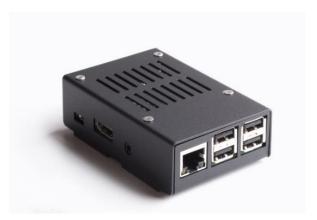

# KKSB Raspberry Pi Metal Case Model 3 (Black)

## **DATASHEET**

Article number & Product name

**Product name:** KKSB Raspberry Pi Metal Case Model 3 (Black)

**Article number EAN:** 110218B / 7350001160023

#### Picture



#### Features

- Made of steel
- Compatible with Raspberry Pi 3 Model B+
- Supports Raspberry Pi Camera Module usage
- Features a cutout for the Ribbon Cable to access GPIO
- Air Vents on top
- Cutouts for USB interfaces, Ethernet, HDMI, and Audio Jack.

#### Size

Length: 92 mm Width: 75 mm Height: 40 mm

### Fasteners & components

- Case Lid and Case Bottom
- All fasteners required for assembly