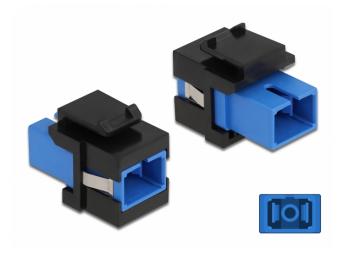

# Keystone Module SC Simplex female to SC Simplex female blue / black

# **Specification**

- Connectors:
- 1 x SC Simplex female >
- 1 x SC Simplex female
- Colour: blue
- For single-mode fiber
- Insertion loss With dust cover
- For Keystone ports with 19.2 x 14.9 mm
- · Housing colour: black
- Dimensions (LxWxH): ca. 27.4 x 16.5 x 21.9 mm