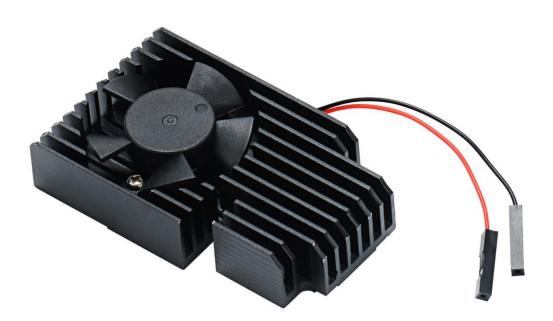

## Package list

- 1x 3510 Version Extreme Cooling Fan
- 1x Copper Heatsink
- 2x Thermal Tapes (4B)
- 2x Thermal Tapes (3B/3B+)