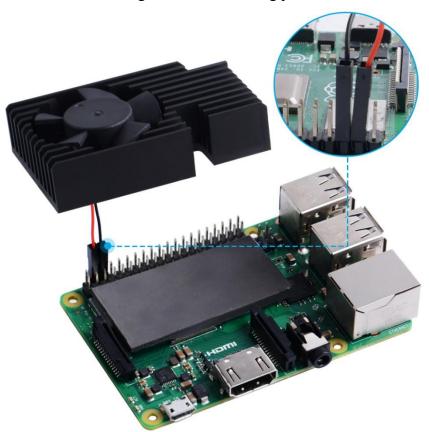

#### **Installation instructions**

• For Raspberry Pi 3B+/3B

1. Paste either one of thermal tapes onto the main chip.

2. For 3B+/3B, paste the copper heat sink to the chip on the back of Raspberry Pi as the following picture.

3. Connect the cooling fan as the following picture shows.

- For Raspberry Pi 4B
- 1. Paste the pink heat sink onto the main chip and thermal tape to the other chip.
- 2. Connect the cooling fan as the following picture shows.