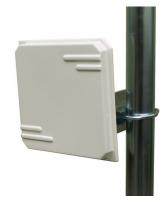

## **PAT2414**

## **Description:**

Panel antenna working in 2.4 GHz frequency with full 14 dBi gain. It can be mounted for horizontal or vertical polarization. Made with very high quality materials, construction grade aluminium alloy, UV-protected plastic cover and zinc galvanized U-bolt. Designed for operation under severe weather conditions. A proper materials allow operation in the salt water environment without corrosion. Heavy-duty mounting elements guarantee an easy elevation adjust as well as rock-stable operation. It can be used in client stations and as a small base stations.