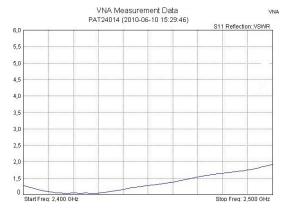

| 2.4 - 2.5 GHz          |
|------------------------|
| 14dBi                  |
| horizontal or vertical |
| 38°                    |
| 38°                    |
| <1.7                   |
| 50 ohm                 |
| > 35 dB                |
| DC ground              |
|                        |
| Microstrip             |
| UV protected           |
| White                  |
| IP 66                  |
| -40°C / -40°F          |
| 80°C / 176°F           |
|                        |
| N-type / female        |
| 169x169x20mm /         |
| 0.6kg / 1.3lbs         |
|                        |

Specification subject to change without notice.

VSWR