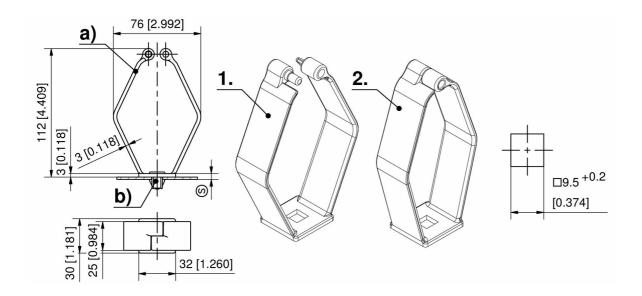

#### Materials

Remarks

1. = open

2. = closed

b) = Fastener

- Cable management device: PA, black

- Cable management device for clipping onto a cutout of 
  9.5 with an additional DST fastener e.g. rail frame.
- Tool-less installation.
- Prevents the cable management device from turning.
- Can be opened or closed from the front in order to facilitate inserting or removing of the cables.
- Horizontal / vertical use.
- The (S) dimension indicates the total thickness of the sheet metal panels.

## Cable Management Device

|    | Part Number       | Version                   | Cutout | Installation type | Packaging unit |
|----|-------------------|---------------------------|--------|-------------------|----------------|
| a) | 214-0108.51-00000 | max. clamping range 6.4mm | □9.5   | tool-less         | 100 pcs.       |