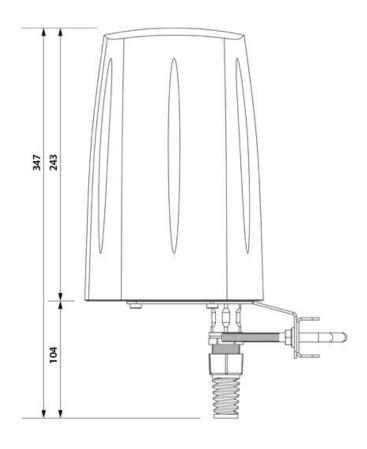

#### **MECHANICAL SPECIFICATION**

| MATERIALS             | ABS, aluminum, PTFE   |
|-----------------------|-----------------------|
| INGRESS PROTECTION    | IP67                  |
| DIMENSIONS            | 160 x 160 x 240 mm    |
|                       | 6.3 x 6.3 x 9.45 inch |
| WEIGHT                | 1.5 kg                |
|                       | 3.31 lbs              |
| OPERATING TEMPERATURE | From -40°C to 75°C    |
|                       | From -40°F to 167°F   |