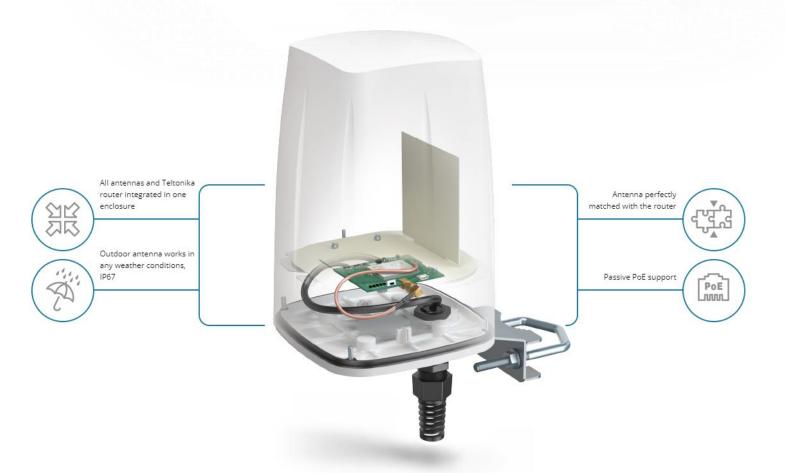

# **QuSpot for TRB 140**

INTEGRATED MULTI-BAND LTE OMNI ANTENNAS + PLACE TO INSTALL TELTONIKA TRB140 (ALL-IN-ONE)

QuSpot omni LTE antenna for Teltonika TRB140 router is a perfect outdoor device for mobile and fixed installations like industrial, CCTV, hotspots, yachts, boats, campers, RV etc. If you use TRB140 with QuSpot antenna, you get an integrated complete solution with embedded router and multi band antennas in one enclosure.

**OUTDOOR** 

**ANTENNA** 

**SOLUTION** 

Use Teltonika router wherever you want

Maximize your signal with QuWireless antennas

Plug Teltonika router and you are good to go