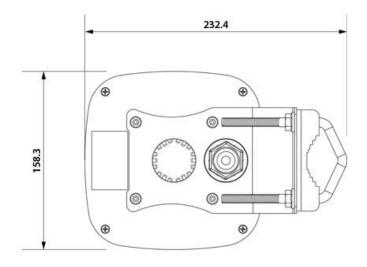

#### **MECHANICAL SPECIFICATION**

| MATERIALS             | ABS, aluminum, PTFE   |
|-----------------------|-----------------------|
| INGRESS PROTECTION    | IP67                  |
| DIMENSIONS            | 160 x 160 x 240 mm    |
|                       | 6.3 x 6.3 x 9.45 inch |
| WEIGHT                | 1.5 kg                |
|                       | 3.31 lbs              |
| OPERATING TEMPERATURE | From -40°C to 75°C    |
|                       | From -40°F to 167°F   |