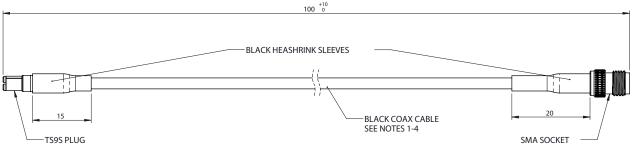

#### **Technical Drawing**

CABLE SPECIFICATION NOTES :-

- 1. DIMENSIONS AND CONSTRUCTION TYPICAL OF JIS 1.5D-2V OR RG174A.
- 2. DIELECTRIC MATERIAL CROSS LINK POLYTHENE.
- 3. IMPEDANCE 50 OHMS.
- 4. ATTENUATION 1.25dB/m @1.575GHz.

#### GENERAL NOTES :-

- 5. MINIMUM CONNECTOR PULL OFF FORCE 50N.
- 6. BOTH CONNECTORS MUST CONFORM TO STANDARD INTERFACE DIMENSIONS (FOR SMA SOCKET SEE ENLARGED DETAIL).
- 7. ALL MATERIALS USED MUST BE RoHS COMPLIANT.

# C74 Adaptor Cable Assembly

C74-FP-015-TS9S

Product Data

| Part No.            |                     |
|---------------------|---------------------|
|                     | C74-SJ-010-TS9S     |
| Cable Data          |                     |
| Туре                | C74                 |
| Impedance           | 50Ω                 |
| Attenuation         | 1.25dB/m @ 1.575GHz |
| Outer Diameter (mm) | 2.5 (0.1")          |
| Outer Jacket        | Black Flexible TPE  |
| Length (mm)         | 100 (3.9")          |
| Connector Data      |                     |
| Termination 1       | TS9 Plug            |
| Termination 2       | SMA Socket          |