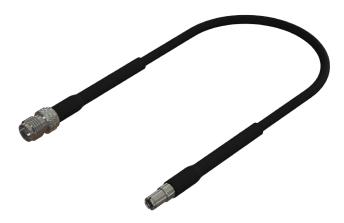

### Patch lead with TS9 Connector

Connecting an external antenna to a cellular modem or data card can make a great difference to data transfer speeds. Panorama Adaptor leads are designed to fit most 3G Data Cards, Express Cards and USB modems that have antenna ports, transferring the signal to a more efficient antenna.

# C74 Adaptor Cable Assembly

C74-FP-015-TS9S

Product Data

| Part No.            |                     |
|---------------------|---------------------|
|                     | C74-SJ-010-TS9S     |
| Cable Data          |                     |
| Туре                | C74                 |
| Impedance           | 50Ω                 |
| Attenuation         | 1.25dB/m @ 1.575GHz |
| Outer Diameter (mm) | 2.5 (0.1")          |
| Outer Jacket        | Black Flexible TPE  |
| Length (mm)         | 100 (3.9")          |
| Connector Data      |                     |
| Termination 1       | TS9 Plug            |
| Termination 2       | SMA Socket          |