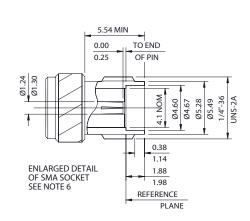

#### **Technical Drawing**

CABLE SPECIFICATION NOTES :-

- 1. DIMENSIONS AND CONSTRUCTION TYPICAL OF JIS 1.5D-2V OR RG174A.
- 2. DIELECTRIC MATERIAL CROSS LINK POLYTHENE.
- 3. IMPEDANCE 50 OHMS.
- 4. ATTENUATION 1.25dB/m @1.575GHz.

#### GENERAL NOTES :-

- 5. MINIMUM CONNECTOR PULL OFF FORCE 50N.
- 6. BOTH CONNECTORS MUST CONFORM TO STANDARD INTERFACE DIMENSIONS (FOR SMA SOCKET SEE ENLARGED DETAIL).
- 7. ALL MATERIALS USED MUST BE RoHS COMPLIANT.