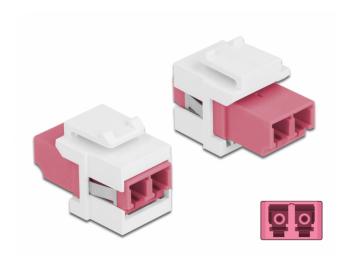

## Keystone Module LC Duplex female to LC Duplex female violet / white

## Description

This module by Delock can be used to extend fiber optic cables. With its standardised dimensions it can be used for easy snap-in mounting in e.g. a Keystone patch panel, face plate or surface-mount box.

## Connectors:

- 1 x LC Duplex female >
- 1 x LC Duplex female
- Colour: violet
- For multi-mode fiber
- Insertion loss 
  Dust covers
- For Keystone ports with 19.2 x 14.9 mm
- Housing colour: white
- Dimensions (LxWxH): ca. 29.2 x 16.5 x 21.9 mm