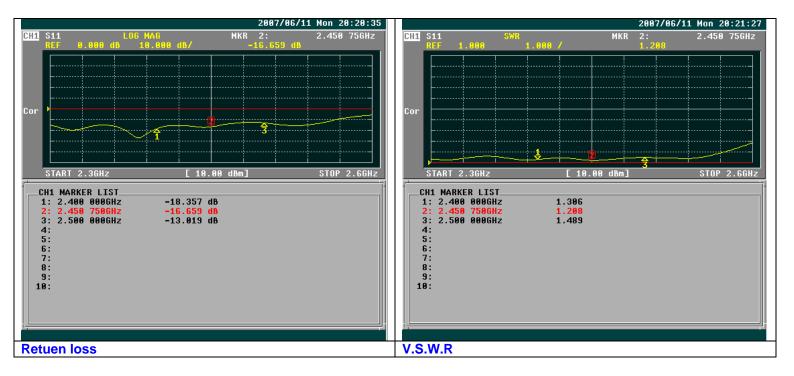

.5                    |
| Gain           | 10dBi                         |
| Polarization   | Vertical                      |
| Power Handling | 50 Watts                      |
| Impedance      | <b>50</b> Ω                   |
| Beam Width     | H: 360° / V: 10°              |
| Connector      | N Female                      |
| Operation Temp | <b>-40°</b> C <b>~ +80°</b> C |
| Dimension      | 900*68 mm                     |
| Mounting       | 32 ~ 45 mm ( 1.2 ~1.75 inch ) |
| Weight         | 600g                          |



#### For further details:

Alfa Network Inc., 4F-1 No. 106, Rueiguang Rd., Neihu District, Taipei City, Taiwan. http://www.alfa.com.tw sales@alfa.com.tw Tel:+886-2-27968477 Fax:+886-2-27968478

2.4~2.5GHz Omni Antenna 10dBi

### **Network Analyzer Test Report**



2.4~2.5GHz Omni Antenna 10dBi

### RF Chamber Test Report Frequency: 2.4 ~ 2.5GHz



2.4~2.5GHz Omni Antenna 10dBi

### **Mounting Kits Install Guide**



Web: http://www.alfa.com.tw TEL: +886-2-27968477 E-mail: sales@alfa.com.tw ALFA Network Inc. All Rights Reserved. Specifications are subject to change without notice.