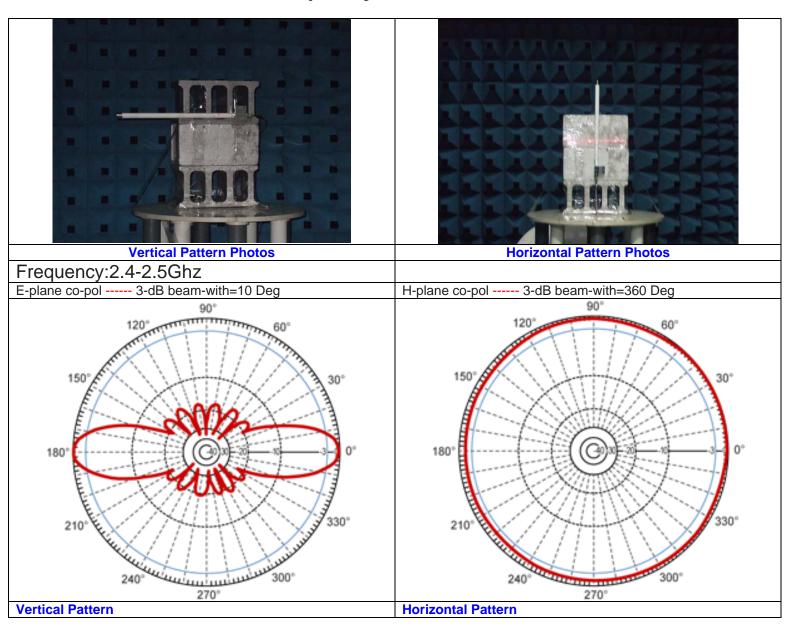

### RF Chamber Test Report Frequency: 2.4 ~ 2.5GHz

2.4~2.5GHz Omni Antenna 10dBi