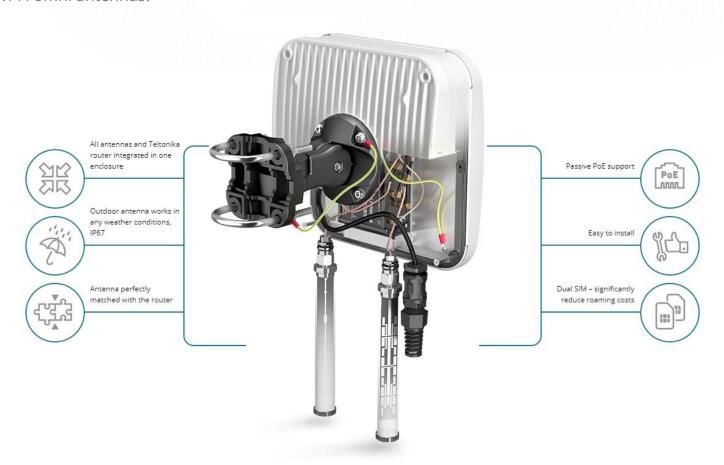

## **QuMax for RUT955**

INTEGRATED OUTDOOR MULTI BAND HIGH POWER LTE DIRECTIONAL ANTENNA + OUTDOOR WI-FI OMNI ANTENNA + GPS ANTENNA + PLACE TO INSTALL TELTONIKA RUT955 (ALL-IN-ONE)

QuMAX offers the most powerful directional LTE antenna of all QuWireless antennas. It is dedicated to connections with long distance to base station. It is designed to have Teltonika RUT955 router installed inside IP67 enclosure. It is the first choice for fixed installations in industrial environment. It has embedded also GPS antenna and outdoor Wi-Fi omni antennas.

**OUTDOOR** 

**ANTENNA** 

**SOLUTION** 

| ı | Т | Е | CE |   | CA | TI           |   | N  |
|---|---|---|----|---|----|--------------|---|----|
| ш |   | - | ЭГ | • |    | <b>\ 1  </b> | J | IV |

| FREQUENCY           | 0.694-0.96 GHz   |
|---------------------|------------------|
|                     | 1.7 - 2.2 GHz    |
|                     | 2.2 - 2.7 GHz    |
| GAIN                | 4 dBi            |
|                     | 5 dBi            |
|                     | 6 dBi            |
| VSWR                | <1.50, max <2.00 |
|                     | <1.30, max <1.60 |
|                     | <1.30, max <1.60 |
| BEAMWIDTH           | 90°/90° +/- 30°  |
|                     | 90°/90° +/- 30°  |
|                     | 90°/90° +/- 30°  |
| POLARIZATION        | Vertical         |
| IMPEDANCE           | 50 Ω             |
| W. F. CDECIFICATION |                  |

## **WI-FI SPECIFICATION**

| WITTSIECHTCATION |                  |  |
|------------------|------------------|--|
| FREQUENCY        | 2.40-2.50 GHz    |  |
|                  | 4.70 - 6.00 GHz  |  |
| GAIN             | 6 dBi            |  |
|                  | 7 dBi            |  |
| VSWR             | <1.70, max <2.00 |  |
|                  | <1.70, max <2.00 |  |
| BEAMWIDTH        | 360°/25° +/- 5°  |  |
|                  | 360°/25° +/- 5°  |  |
| POLARIZATION     | Vertical         |  |
| IMPEDANCE        | 50 Ω             |  |

## **MECHANICAL SPECIFICATION**

| MATERIALS             | ABS, aluminum, PTFE, Fiberglass |
|-----------------------|---------------------------------|
| INGRESS PROTECTION    | IP67                            |
| DIMENSIONS            | 272 x 276 x 96 mm               |
|                       | 10.71 x 10.87 x 3.78 inch       |
| WEIGHT                | 1.8 kg                          |
|                       | 3.97 lbs                        |
| OPERATING TEMPERATURE | From -40°C to 75°C              |
|                       | From -40°F to 167°F             |