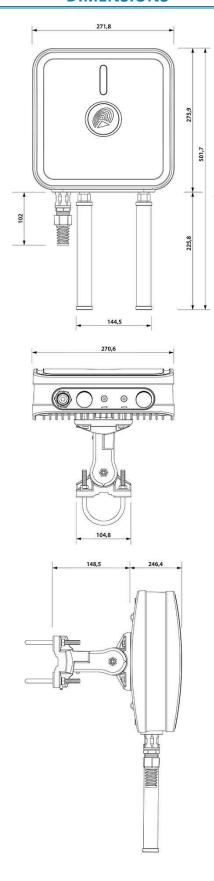

## **MECHANICAL SPECIFICATION**

| MATERIALS             | ABS, aluminum, PTFE, Fiberglass |
|-----------------------|---------------------------------|
| INGRESS PROTECTION    | IP67                            |
| DIMENSIONS            | 272 x 276 x 96 mm               |
|                       | 10.71 x 10.87 x 3.78 inch       |
| WEIGHT                | 1.8 kg                          |
|                       | 3.97 lbs                        |
| OPERATING TEMPERATURE | From -40°C to 75°C              |
|                       | From -40°F to 167°F             |