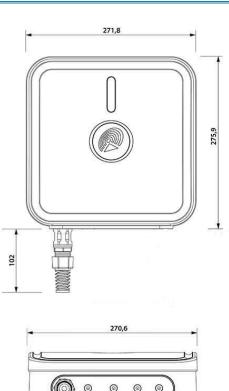

## **MECHANICAL SPECIFICATION**

| MATERIALS             | ABS, aluminum, PTFE, Fiberglass |
|-----------------------|---------------------------------|
| INGRESS PROTECTION    | IP67                            |
| DIMENSIONS            | 272 x 276 x 96 mm               |
|                       | 10.71 x 10.87 x 3.78 inch       |
| WEIGHT                | 1.8 kg                          |
|                       | 3.97 lbs                        |
| OPERATING TEMPERATURE | From -40°C to 75°C              |
|                       | From -40°F to 167°F             |