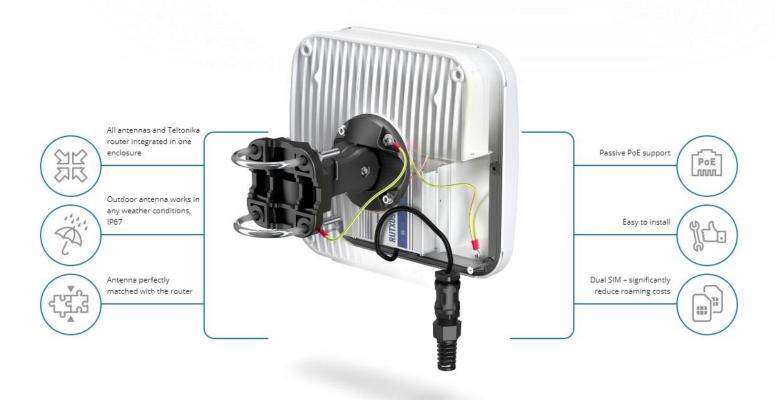

# **QuMax for RUTX09**

INTEGRATED OUTDOOR MULTI BAND HIGH POWER LTE DIRECTIONAL ANTENNAS + GPS ANTENNA + PLACE TO INSTALL TELTONIKA RUTX09 (ALL-IN-ONE)

QuMAX offers the most powerful directional LTE antenna of all QuWireless antennas. It is dedicated to connections with long distance to base station. It is designed to have Teltonika RUTx09 router installed inside IP67 enclosure. It is the first choice for fixed installations in industrial environment. It has embedded also GPS antenna.

**OUTDOOR** 

**ANTENNA** 

**SOLUTION** 