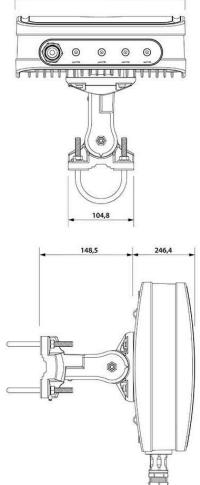

## **MECHANICAL SPECIFICATION**

| MATERIALS             | ABS, aluminum, PTFE, Fiberglass |
|-----------------------|---------------------------------|
| INGRESS PROTECTION    | IP67                            |
| DIMENSIONS            | 272 x 276 x 96 mm               |
|                       | 10.71 x 10.87 x 3.78 inch       |
| WEIGHT                | 1.8 kg                          |
|                       | 3.97 lbs                        |
| OPERATING TEMPERATURE | From -40°C to 75°C              |
|                       | From -40°F to 167°F             |