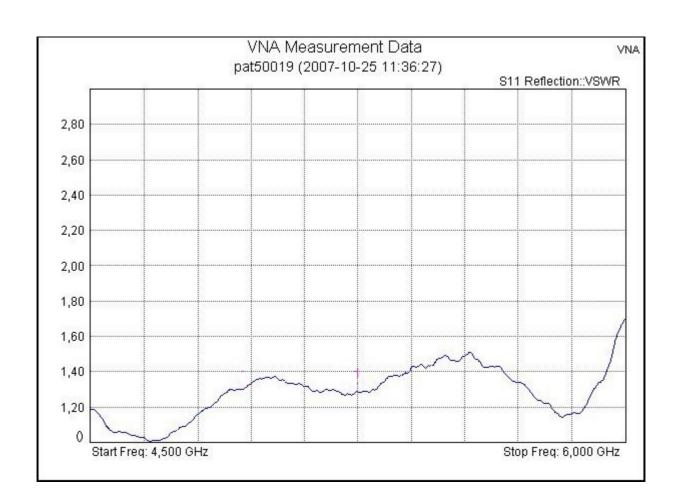

### **Electrical Properties**

| Frequency                | 4900 – 5900 MHz     |
|--------------------------|---------------------|
| Gain                     | 19 dBi              |
| Polarization             | Horizontal/Vertical |
| Beamwidth deg horizontal | 20°                 |
| Beamwidth deg vertical   | 20°                 |
| VSWR                     | < 1,5               |
| Impedance                | 50 Ohm              |
| Sidelobe suppresion      | > 15 dB             |
| Crosspolar rejection     | > 15 dB             |
|                          |                     |

## **VSWR**