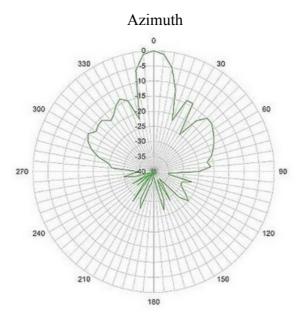

### **Electrical Properties**

| Frequency                | 4900 – 5900 MHz     |
|--------------------------|---------------------|
| Gain                     | 19 dBi              |
| Polarization             | Horizontal/Vertical |
| Beamwidth deg horizontal | 20°                 |
| Beamwidth deg vertical   | 20°                 |
| VSWR                     | < 1,5               |
| Impedance                | 50 Ohm              |
| Sidelobe suppresion      | > 15 dB             |
| Crosspolar rejection     | > 15 dB             |
|                          |                     |

# Antenna Patterns