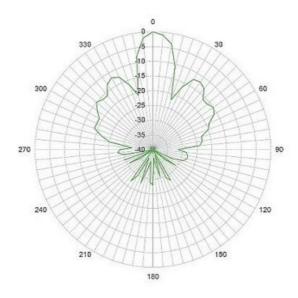

### **Electrical Properties**

| Frequency                | 4900 – 5900 MHz     |
|--------------------------|---------------------|
| Gain                     | 19 dBi              |
| Polarization             | Horizontal/Vertical |
| Beamwidth deg horizontal | 20°                 |
| Beamwidth deg vertical   | 20°                 |
| VSWR                     | < 1,5               |
| Impedance                | 50 Ohm              |
| Sidelobe suppresion      | > 15 dB             |
| Crosspolar rejection     | > 15 dB             |
|                          |                     |

# Elevation