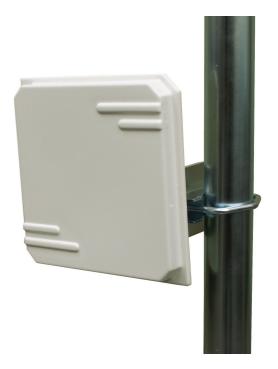

#### Description

Panel antenna working in 5 GHz frequency with 19 dBi gain. Can be mounted for horizontal or vertical polarization. Antenna is built with very high quality materials, like a construction grade aluminium alloy, UV-inhibited ABS, stainless stell and zinc galvanized U-bolt. Because of reduced sidelobes, antenna keeps clear strong signal even in crowded radio environment. It's resistant to interference from other networks and does not disrupt to other. Designed for operation under severe weather conditions. A proper materials allow operation in the salt water environment without corrosion. Heavy-duty mounting elements guarantees an easy elevation adjust as well as rock-stable operation. It can be used in client stations and as small base stations.

# **Mechanical Properties**

| Technology      | Microstrip                   |
|-----------------|------------------------------|
| Input Connector | N-type / female              |
| Dimensions      | 169x169x20mm/6.8x6.8x0.8"    |
| Weight          | 0.6 kg                       |
| Radome material | UV – inhibited ABS           |
| Color           | White                        |
| Base material   | High quality aluminium alloy |
| Construction    | All – weather operation      |
| Mounting Kit    | 50.8 mm / 2"                 |
|                 |                              |