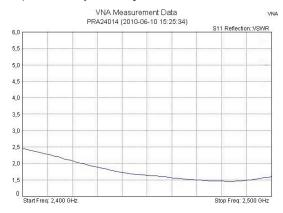

| Electrical Properties                         |                                                                 |  |
|-----------------------------------------------|-----------------------------------------------------------------|--|
| Frequency                                     | 2.4 - 2.5 GHz                                                   |  |
| Gain                                          | 14dBi                                                           |  |
| Polarization                                  | horizontal or vertical                                          |  |
| Beamwidth deg horizontal                      | 38°                                                             |  |
| Beamwidth deg vertical                        | 38°                                                             |  |
| VSWR                                          | <2                                                              |  |
| Impedance                                     | 50 ohm                                                          |  |
| Front to back ratio                           | > 25 dB                                                         |  |
| Lightning protection:                         | DC ground                                                       |  |
| Enclosure Properties                          |                                                                 |  |
| Technology:                                   | Microstrip                                                      |  |
| Material:                                     | UV protected                                                    |  |
| Colour:                                       | Grey                                                            |  |
| Min temperature:                              | -40°C / -40°F                                                   |  |
| Max temperature:                              | 80°C / 176°F                                                    |  |
| Mechanical Properties                         |                                                                 |  |
| Compatible with:                              | RB411 and RB433 series                                          |  |
| Input Connector                               | UFL, MMCX, RPSMA                                                |  |
| Enclosure Connector                           | Waterproof Ethernet Connector<br>RJ45 (or cable gland optional) |  |
| Outside Dimensions                            | 270x270x75mm / 10,6x10,6x2,9"                                   |  |
| Weight                                        | 1,2kg / 2,65lbs                                                 |  |
| Consideration and in the above without action |                                                                 |  |

Specification subject to change without notice.

VSWR

FPDF-extension (C) Trol Intermedia