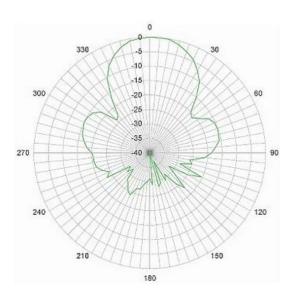

| Electrical Properties                         |                                                                 |  |
|-----------------------------------------------|-----------------------------------------------------------------|--|
| Frequency                                     | 2.4 - 2.5 GHz                                                   |  |
| Gain                                          | 14dBi                                                           |  |
| Polarization                                  | horizontal or vertical                                          |  |
| Beamwidth deg horizontal                      | 38°                                                             |  |
| Beamwidth deg vertical                        | 38°                                                             |  |
| VSWR                                          | <2                                                              |  |
| Impedance                                     | 50 ohm                                                          |  |
| Front to back ratio                           | > 25 dB                                                         |  |
| Lightning protection:                         | DC ground                                                       |  |
| Enclosure Properties                          |                                                                 |  |
| Technology:                                   | Microstrip                                                      |  |
| Material:                                     | UV protected                                                    |  |
| Colour:                                       | Grey                                                            |  |
| Min temperature:                              | -40°C / -40°F                                                   |  |
| Max temperature:                              | 80°C / 176°F                                                    |  |
| Mechanical Properties                         |                                                                 |  |
| Compatible with:                              | RB411 and RB433 series                                          |  |
| Input Connector                               | UFL, MMCX, RPSMA                                                |  |
| Enclosure Connector                           | Waterproof Ethernet Connector<br>RJ45 (or cable gland optional) |  |
| Outside Dimensions                            | 270x270x75mm / 10,6x10,6x2,9"                                   |  |
| Weight                                        | 1,2kg / 2,65lbs                                                 |  |
| Consideration and in the above without action |                                                                 |  |

## V-Plane

H-Plane