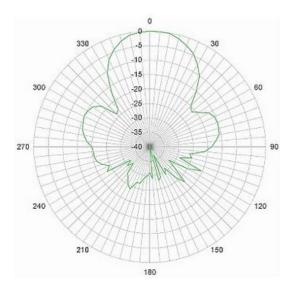

| Electrical Properties                         |                                                                 |  |
|-----------------------------------------------|-----------------------------------------------------------------|--|
| Frequency                                     | 2.4 - 2.5 GHz                                                   |  |
| Gain                                          | 14dBi                                                           |  |
| Polarization                                  | horizontal or vertical                                          |  |
| Beamwidth deg horizontal                      | 38°                                                             |  |
| Beamwidth deg vertical                        | 38°                                                             |  |
| VSWR                                          | <2                                                              |  |
| Impedance                                     | 50 ohm                                                          |  |
| Front to back ratio                           | > 25 dB                                                         |  |
| Lightning protection:                         | DC ground                                                       |  |
| Enclosure Properties                          |                                                                 |  |
| Technology:                                   | Microstrip                                                      |  |
| Material:                                     | UV protected                                                    |  |
| Colour:                                       | Grey                                                            |  |
| Min temperature:                              | -40°C / -40°F                                                   |  |
| Max temperature:                              | 80°C / 176°F                                                    |  |
| Mechanical Properties                         |                                                                 |  |
| Compatible with:                              | RB411 and RB433 series                                          |  |
| Input Connector                               | UFL, MMCX, RPSMA                                                |  |
| Enclosure Connector                           | Waterproof Ethernet Connector<br>RJ45 (or cable gland optional) |  |
| Outside Dimensions                            | 270x270x75mm / 10,6x10,6x2,9"                                   |  |
| Weight                                        | 1,2kg / 2,65lbs                                                 |  |
| Consideration and in the above without action |                                                                 |  |

## V-Plane

H-Plane