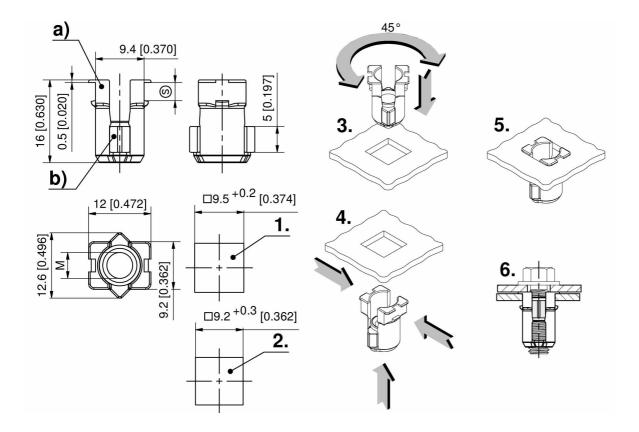

### Advantages

- For the secure joining of metal sheets.
- The nut is installed in the housing (cage).
- Impossible to over-twist nut and cage.
- Can be installed in the cutout without tools from the front as well as from behind.
- Cage made of PA is flexible and thus easy to install.
- Secure fit of the cage in the cutout through protruding square.
- Seismic-proof according to GR-63-CORE, Issue 4.
- Clamping range 1-4mm.
- For cutouts □9.5 and □9.2mm.
- Suitable for high tightening torque and high tensile forces of up to 8 nm\*.
- a) + b) Configure the cage a) with the nut
   b).
- c) Cages and nuts are packed preassembled per 100 in a bag.

#### Remarks

- 1. = Cutout 9.5mm installation from the front as well as from behind.
- 2. = Cutout 9.2mm installation only from behind.
- 3. = Blind installation from the front: diagonal installation of the cage nut into the cutout, compressing of the cage ends, rotation of 45° and flush insertion into the cutout.
  4. = Installation from behind: guide the head of the cage through the installation opening and attach it.
- 5. = Installed.
- 6. = Screwed.