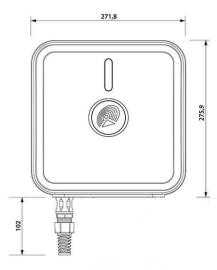

## **MECHANICAL SPECIFICATION**

| MATERIALS             | ABS, aluminum, PTFE, Fiberglass |
|-----------------------|---------------------------------|
| INGRESS PROTECTION    | IP67                            |
| DIMENSIONS            | 272 x 276 x 96 mm               |
|                       | 10.71 x 10.87 x 3.78 inch       |
| WEIGHT                | 1.8 kg                          |
|                       | 3.97 lbs                        |
| OPERATING TEMPERATURE | From -40°C to 75°C              |
|                       | From -40°F to 167°F             |