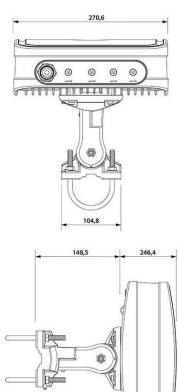

## **MECHANICAL SPECIFICATION**

| MATERIALS             | ABS, aluminum, PTFE, Fiberglass |
|-----------------------|---------------------------------|
| INGRESS PROTECTION    | IP67                            |
| DIMENSIONS            | 272 x 276 x 96 mm               |
|                       | 10.71 x 10.87 x 3.78 inch       |
| WEIGHT                | 1.8 kg                          |
|                       | 3.97 lbs                        |
| OPERATING TEMPERATURE | From -40°C to 75°C              |
|                       | From -40°F to 167°F             |