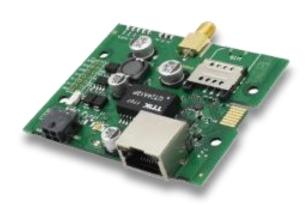

Small and quick to deploy industrial Ethernet to 4G LTE IoT gateway. Advanced VPN functionality, security and remote management capabilities makes TRB140 the best option for single device connectivity.

## TRB140 Datasheet

TRB140 Quick Start Guide