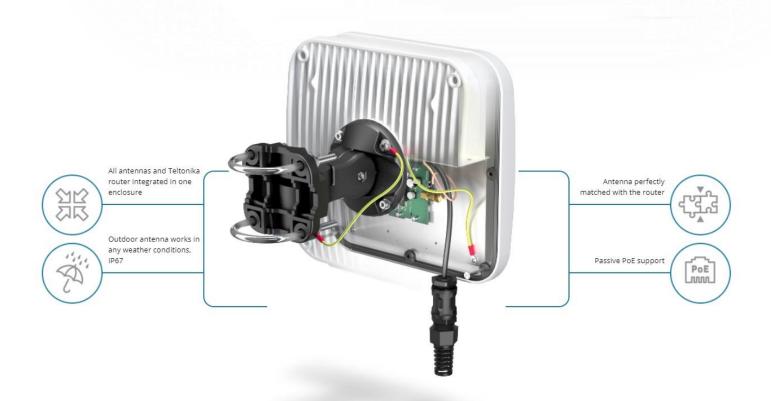

## **QuMax for TRB140**

INTEGRATED OUTDOOR MULTI BAND HIGH POWER LTE DIRECTIONAL ANTENNA + PLACE TO INSTALL TELTONIKA TRB140 (ALL-IN-ONE)

QuMax offers the most powerful directional LTE antenna of all QuWireless antennas. It is dedicated to connections with long distance to base station. It is designed to have Teltonika TRB140 router installed inside IP67 enclosure. It is the first choice for fixed installations in industrial environment.

**OUTDOOR** 

**ANTENNA** 

**SOLUTION** 

Use Teltonika router wherever you want

Maximize your signal with QuWireless antennas

Plug Teltonika router and you are good to go