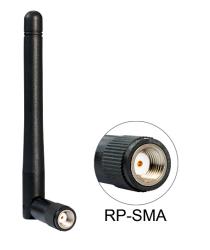

## Delock WLAN 802.11 b/g/n Antenna RP-SMA 2 dBi Omnidirectional Joint

## Description

This Wireless LAN antenna can be connected to your device with RP-SMA interface, in order to send and receive signals.

ltem no. 88339

EAN: 4043619883394

Country of origin: Taiwan, Republic of China

## Specification

- RP-SMA screw interface male
- Frequency range: 2.4 GHz 2.5 GHz
- Gain: 2 dBi
- Impedance: 50 Ohm
- Polarization: linear, vertical
- Operating temperature: -20 °C ~ 65 °C
- Color: black
- Dimension: with joint 108.00 mm