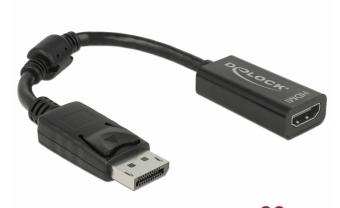

# Delock Adapter DisplayPort 1.1 male > HDMI female Passive black

#### Description

This adapter by Delock enables the connection of an HDMI monitor to the system via a free DisplayPort interface.

22 cm

### **Specification**

- Connectors:
- 1 x DisplayPort 20 pin male >
- 1 x HDMI-A 19 pin female
- Chipset: NXP PTN3361
- DisplayPort 1.1 and High Speed HDMI specification
- Passive converter (level shifter), suitable only for graphics cards with DP++ output
- Resolution up to 1920 x 1200 @ 60 Hz (depending on the system and the connected hardware)
- · Standby detection, standby enter into sleep mode automatically
- 1 x ferrite core
- Cable length without connectors: ca. 12 cm
- · Colour: black
- · OS independent, no driver installation necessary