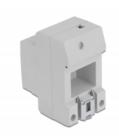

# Description

This power socket according to DIN VDE 0620 by Delock is designed for mounting on a 35 mm DIN rail. The socket can be used to add a CEE 7/3 power connection in a switch cabinet or similar. The bracket on the rear allows easy mounting on a 35 mm mounting rail.

# **Specification**

- Connectors:
- 1 x socket CEE 7/3
- 3 x screw terminal for PE, N, L
- · Robust plastic housing
- Rated current: 16 A / 250 V~
- Rated power: 4000 W
- Suitable for 35 mm DIN rail
- Dimensions (LxWxH): ca. 77 x 64 x 45 mm
- Colour: light grey