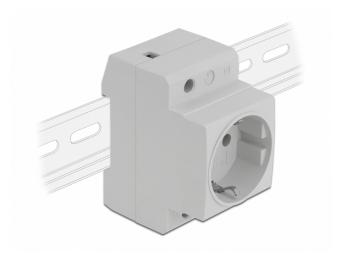

# Description

This power socket according to DIN VDE 0620 by Delock is designed for mounting on a 35 mm DIN rail. The socket can be used to add a CEE 7/3 power connection in a switch cabinet or similar. The bracket on the rear allows easy mounting on a 35 mm mounting rail.

# **Specification**

- Connectors:
- 1 x socket CEE 7/3
- 3 x screw terminal for PE, N, L
- · Robust plastic housing
- Rated current: 16 A / 250 V~
- Rated power: 4000 W
- Suitable for 35 mm DIN rail
- Dimensions (LxWxH): ca. 77 x 64 x 45 mm
- Colour: light grey