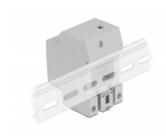

# Description

This power socket according to DIN VDE 0620 by Delock is designed for mounting on a 35 mm DIN rail. The socket can be used to add a CEE 7/3 power connection in a switch cabinet or similar. The bracket on the rear allows easy mounting on a 35 mm mounting rail.

# **Specification**

- Connectors:
- 1 x socket CEE 7/3
- 3 x screw terminal for PE, N, L
- · Robust plastic housing
- Rated current: 16 A / 250 V~
- Rated power: 4000 W
- Suitable for 35 mm DIN rail
- Dimensions (LxWxH): ca. 77 x 64 x 45 mm
- Colour: light grey