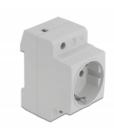

# Description

This power socket according to DIN VDE 0620 by Delock is designed for mounting on a 35 mm DIN rail. The socket can be used to add a CEE 7/3 power connection in a switch cabinet or similar. The bracket on the rear allows easy mounting on a 35 mm mounting rail.

# **Specification**

- Connectors:
- 1 x socket CEE 7/3
- 3 x screw terminal for PE, N, L
- · Robust plastic housing
- Rated current: 16 A / 250 V~
- Rated power: 4000 W
- Suitable for 35 mm DIN rail
- Dimensions (LxWxH): ca. 77 x 64 x 45 mm
- Colour: light grey