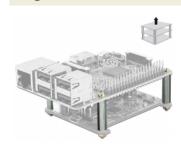

### Description

Use this accessory set by Delock to connect different addon modules e.g. adapter or converter to your Raspberry Pi board. Furthermore you can use this accessory to mount several Raspberry Pi boards on top of each other.