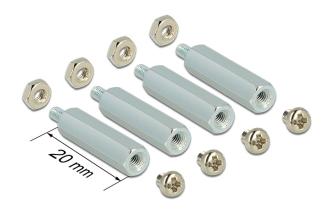

### Specification

- Raspberry Pi boards, converter and adapter can be mount on top of each other
- Connect adapter and converter to the Raspberry board
- 4 x M2.5 standoff, length 20 mm
- 4 x M2.5 4 mm screw
- 4 x nut

#### Package content

- 4 x screw
- 4 x nut
- 4 x standoff