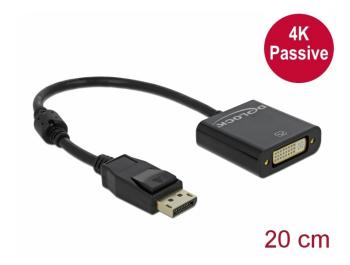

# Delock Adapter DisplayPort 1.2 male > DVI female 4K Passive black

#### Description

This adapter by Delock enables the connection of an DVI monitor to the system via a free DisplayPort interface. The adapter supports a resolution up to 4K Ultra HD at 30 Hz and is backward compatible to Full-HD 1080p.

## **Specification**

- Connectors:
- 1 x DisplayPort 20 pin male >
- 1 x DVI 24+5 female with nuts
- Chipset: Parade PS8402A
- DVI-D (Single Link), VGA not wired
- DisplayPort 1.2 specification
- Passive converter (level shifter), suitable only for graphics cards with DP++ output
- Resolution:

DVI up to 1920 x 1080 @ 60 Hz

(depending on the system and the connected hardware)

HDMI with the help of an adapter cable up to 3840 x 2160 @ 30 Hz

(depending on the system and the connected hardware)

- · Connectors: gold-plated
- 1 x ferrite core
- Cable length without connectors: ca. 20 cm
- · Colour: black
- · OS independent, no driver installation necessary