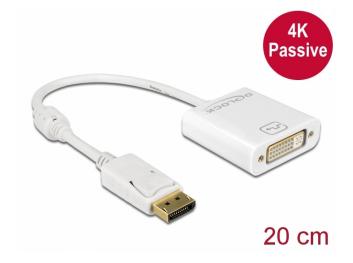

# Delock Adapter DisplayPort 1.2 male > DVI female 4K Passive white

#### Description

This adapter by Delock enables the connection of an DVI monitor to the system via a free DisplayPort interface. The adapter supports a resolution up to 4K Ultra HD at 30 Hz and is backward compatible to Full-HD 1080p.

## **Specification**

- Connectors:
- 1 x DisplayPort 20 pin male >
- 1 x DVI 24+5 female with nuts
- Chipset: Parade PS8402A
- DVI-D (Single Link), VGA not wired
- DisplayPort 1.2 specification
- Passive converter (level shifter), suitable only for graphics cards with DP++ output
- Resolution:

DVI up to 1920 x 1080 @ 60 Hz

(depending on the system and the connected hardware)

HDMI with the help of an adapter cable up to 3840 x 2160 @ 30 Hz

(depending on the system and the connected hardware)

- · Connectors: gold-plated
- 1 x ferrite core
- Cable length without connectors: ca. 20 cm
- · Colour: black
- · OS independent, no driver installation necessary