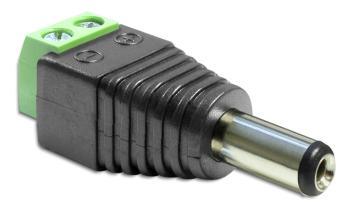

## Delock Adapter DC 5.5 x 2.5 mm male > Terminal Block 2 pin

## Description

This terminal block adapter by Delock can be used to connect bare wires. Thus the adapter is not only convenient for special industry applications, but also for the hobby area, e.g. railway modelling. Various devices with a suitable DC power connector can be connected to the adapter and are supplied with power individually (depending on the requirements of the device).

## Specification

1 x DC 5.5 x 2.5 mm male 1 x 2 pin terminal block

- Positive pole inside, negative pole outside
- DC pin length: ca. 11 mm
- Pitch: 5.00 mm

Package content

Adapter