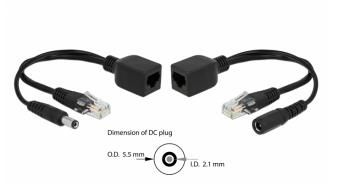

# Delock Passive PoE Adapter Set RJ45 DC 5.5 x 2.1 mm

## Description

With this adapter set by Delock a network cable can be used for a 10/100 Mbps Ethernet connection and the simultaneous transmission of power. This requires the two adapters to be connected to the cable. Then a DC socket and a plug are available on both sides, to connect a power supply.

## Specification

- Connectors: Input: 1 x RJ45 plug 1 x DC 5.5 x 2.1 mm female > 1 x RJ45 jack Output: 1 x RJ45 jack > 1 x RJ45 plug 1 x DC 5.5 x 2.1 mm male
  Performance: 9 - 57 V, max. 800 mA
  Pin assignment: 1/2, 3/6 data 4/5(+), 7/8(-) power
- Unshielded (UTP)
- Colour: black
- · Cable length incl. connectors: ca. 21 cm