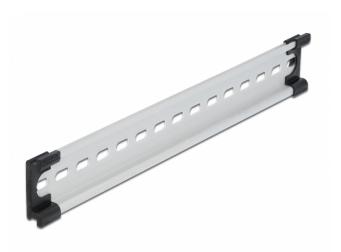

# Delock DIN Rail 35 x 7.5 mm (25 cm) Aluminium

#### Simple mounting option

To allow easy installation, the DIN rail is provided with slot holes.

ltem no. 66176

EAN: 4043619661763

Country of origin: China

Package:

## Specification

- Mounting hole: 12.0 x 5.5 mm
- Material: aluminium
- Dimensions (LxWxH): ca. 250.0 x 35,0 x 7,5 mm

## Package content

- 1 x DIN rail
- 2 x end cover