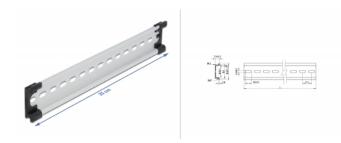

#### Simple mounting option

To allow easy installation, the DIN rail is provided with slot holes.

ltem no. 66176

EAN: 4043619661763

Country of origin: China

Package:

## Specification

- Mounting hole: 12.0 x 5.5 mm
- Material: aluminium
- Dimensions (LxWxH): ca. 250.0 x 35,0 x 7,5 mm

## Package content

- 1 x DIN rail
- 2 x end cover