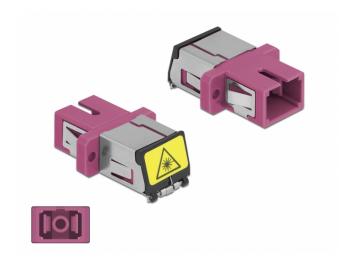

## Description

With this SC Simplex coupling by Delock, optical fiber male connectors can be easily connected to each other. The coupling enables a direct connection to the optical fiber cable and is suitable for simple mounting in optical fiber connection boxes, cabinets and patch panels.

#### **Protection against laser radiation**

The integrated flip ensures protection against laser radiation.

### Protection by dust cover

The coupling is equipped with an appropriate cap to protect the sleeve from dust and to keep it clean.

## **Specification**

- Connectors:
- 1 x SC Simplex female >
- 1 x SC Simplex female
- For multi-mode fiber OM4
- · Ceramic sleeve
- · With a laser protection flip and a dust protection cap
- · Mounting via metal holder or screws
- 2 x mounting holes
- · Mounting hole diameter: 2.4 mm
- Pitch of screw hole: ca. 18 mm
- Panel cut-out (WxH): ca. 13.4 x 9.5 mm
- Operating temperature: -20 °C ~ 70 °C
- · Material: plastic
- · Colour: violet
- Dimensions (LxWxH): ca. 27.4 x 12.7 x 9.3 mm