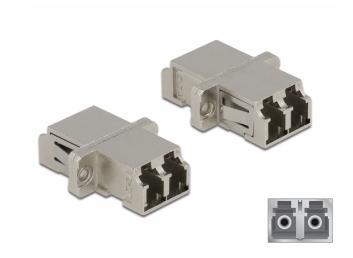

# Delock Optical Fiber Coupler LC Duplex female to LC Duplex female Single-mode metal

#### Description

With this LC Duplex coupling by Delock, optical fiber male connectors can be easily connected to each other. The coupling enables a direct connection to the optical fiber cable and is suitable for simple mounting in optical fiber connection boxes, cabinets and patch panels.

#### Protection by dust cover

The coupling is equipped with an appropriate cap to protect the sleeve from dust and to keep it clean.

#### **Specification**

- Connectors:
- 1 x LC Duplex female >
- 1 x LC Duplex female
- · For single-mode fiber
- · Ceramic sleeve
- · With dust cover
- · Mounting via metal holder or screws
- 2 x mounting holes
- Mounting hole diameter: 2.3 mm
- Pitch of screw hole: ca. 18 mm
- Panel cut-out (WxH): ca. 13.4 x 9.5 mm
- Operating temperature: -20  $^{\circ}\text{C}$   $^{\sim}$  70  $^{\circ}\text{C}$
- · Material: metal
- Dimensions (LxWxH): ca. 29.2 x 12.7 x 9.3 mm