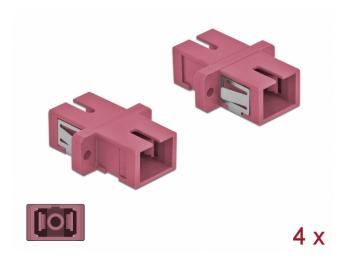

# Delock Optical Fiber Coupler SC Simplex female to SC Simplex female Multi-mode 4 pieces violet

# Description

With this SC Simplex coupling by Delock, optical fiber male connectors can be easily connected to each other. The coupling enables a direct connection to the optical fiber cable and is suitable for simple mounting in optical fiber connection boxes, cabinets and patch panels.

# **Specification**

- Connectors:
- 1 x SC Simplex female >
- 1 x SC Simplex female
- For multi-mode fiber OM4
- · Ceramic sleeve
- · With dust cover
- · Mounting via metal holder or screws
- 2 x mounting holes
- Mounting hole diameter: 2.4 mm
- Pitch of screw hole: ca. 18 mm
- Panel cut-out (WxH): ca. 13.4 x 9.5 mm
- Operating temperature: -20 °C ~ 70 °C
- · Material: plastic
- · Colour: violet
- Dimensions (LxWxH): ca. 27.4 x 12.7 x 9.3 mm