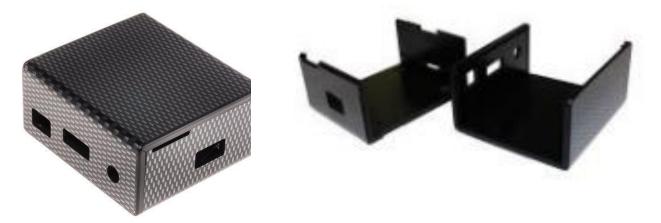

## Datasheet RS Pro Raspberry Pi A+ Enclosure

Raspberry Pi A+ not included

## No screws, no glue – just add your raspberry Pi filling

Our carbon fibre protective case for the Raspberry Pi A+ is made up of two parts that easily clip together. The case also features cut-outs for all Pi board connections and comes with rubber feet.

## Features:

- Designed to house the Raspberry Pi A+ via clip-in grooves
- All cut-outs are pre-cut into the case
- I/O Connector can be accessed through a slot in the base of the enclosure
- Supplied with rubber feet
- Gloss finish
- L 69.6mm x W 62.4mm x H 31.9mm
- Thickness 3mm: HB Rated
- Carbon Fibre Finish: Acrylic Capped ABS