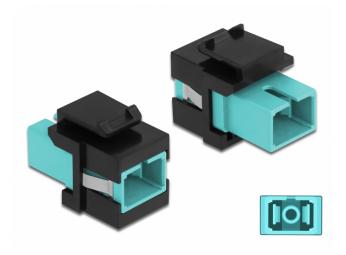

# Keystone Module SC Simplex female to SC Simplex female aqua / black

### **Specification**

- Connectors:
- 1 x SC Simplex female >
- 1 x SC Simplex female
- · Colour: aqua
- For multi-mode fiber
- Insertion loss With dust cover
- For Keystone ports with 19.2 x 14.9 mm
- · Housing colour: black
- Dimensions (LxWxH): ca. 27.4 x 16.5 x 21.9 mm

#### **Images**

| General                  |                       |
|--------------------------|-----------------------|
| Mounting type:           | Keystone module       |
| Interface                |                       |
| Connector 1:             | 1 x SC Simplex female |
| Connector 2:             | 1 x SC Simplex female |
| Physical characteristics |                       |
| Housing colour:          | black                 |
| Length:                  | 27.4 mm               |
| Width:                   | 16.5 mm               |
| Height:                  | 21.9 mm               |
| Colour:                  | aqua                  |