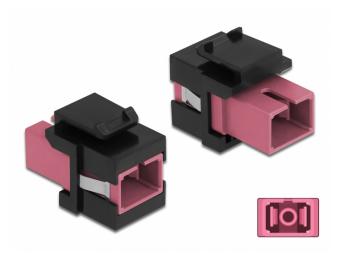

## Keystone Module SC Simplex female to SC Simplex female violet / black

Description

This module by Delock can be used to extend fiber optic cables. With its standardised dimensions it can be used for easy snap-in mounting in e.g. a Keystone patch panel, face plate or surface-mount box.

## Connectors:

- 1 x SC Simplex female >
- 1 x SC Simplex female
- Colour: violet
- For multi-mode fiber
- · Insertion loss · With dust cover
- For Keystone ports with 19.2 x 14.9 mm
- · Housing colour: black
- Dimensions (LxWxH): ca. 27.4 x 16.5 x 21.9 mm