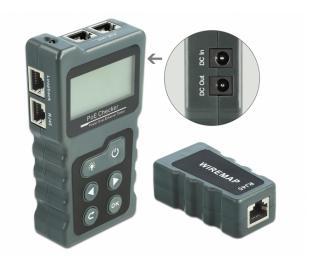

# LCD Cable Tester RJ45 / PoE / DC

# Description

With this cable tester by Delock the wiremap of network cables can be tested quickly and easily. The results are shown clearly on the illuminated LCD display. The remote unit can be used to test already installed cables.

#### PoE and DC measurement

The PoE standard and the used wire pairs of a PoE voltage source can be determined. With a connected load, the actual **voltage**, **polarity**, **current and power** are displayed in real time.

#### **Specification**

- · Matrix LCD display with background lighting
- · 6 operating buttons
- · Display of open, short or crossed connections
- Display of used PoE standards 802.3af or 802.3at
- Display of used PoE pairs (12/36) or (45/78)
- Display of voltage, polarity, amperage and power for PoE or DC
- Test range voltage: DC 0 60 V
- Test range current: 0 3 A
- Test range power: 0 180 W
- Auto power-off mode
- · Flashlight function
- Colour: dark grey
- Dimensions (LxWxH): ca. 12.5 x 6.9 x 2.8 cm

### Package content

- · Network cable tester
- Remote unit
- DC cable ca. 30 cm
- Bag
- User manual