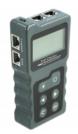

# Description

With this cable tester by Delock the wiremap of network cables can be tested quickly and easily. The results are shown clearly on the illuminated LCD display. The remote unit can be used to test already installed cables.

#### **Specification**

- · Matrix LCD display with background lighting
- · 6 operating buttons
- · Display of open, short or crossed connections
- Display of used PoE standards 802.3af or 802.3at
- Display of used PoE pairs (12/36) or (45/78)
- Display of voltage, polarity, amperage and power for PoE or DC
- Test range voltage: DC 0 60 V
- Test range current: 0 3 A
- Test range power: 0 180 W
- Auto power-off mode
- · Flashlight function
- Colour: dark grey
- Dimensions (LxWxH): ca. 12.5 x 6.9 x 2.8 cm