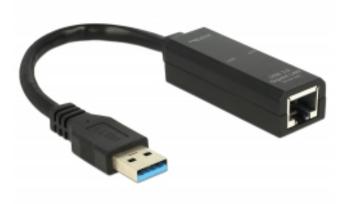

# Delock Adapter USB 3.0 > Gigabit LAN 10/100/1000 Mb/s

#### Description

Expand your PC or notebook by one network interface via USB 3.0. The Plug & Play function allows an easy driver installation, since it will be automatically performed, as soon as the adapter is connected to the computer.

#### Connector:

- 1 x USB 3.0 type A male >
- 1 x LAN RJ45 female
- Chipset: Realtek RTL8153
- Data transfer rate: Ethernet up to 10 Mb/s (Half/Full Duplex) Fast Ethernet up to 100 Mb/s (Half/Full Duplex) Gigabit Ethernet up to 1000 Mb/s (Half/Full Duplex)
- Compatible with: IEEE 802.3: 10BASE-T IEEE 802.3u: 100BASE-TX IEEE 802.3ab: 1000BASE-T
- · Support Auto MDI-X (automatic detection of standard or crossover network cable)
- Supports Wake On LAN (WOL)
- Support IEEE 802.3az (Energy Efficient Ethernet)
- Supports IEEE 802.1Q Virtual LAN (VLAN)
- Support full duplex operation with IEEE 802.3x flow control
- Downwards compatible to USB 2.0
- LED indicator
- Power consumption: ca. 150 mA
- USB bus powered
- Plug & Play