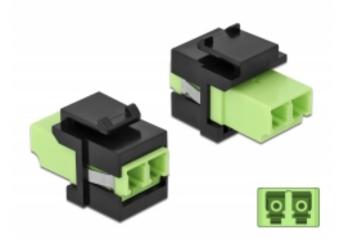

# Delock Keystone Module LC Duplex female to LC Duplex female limegreen / black

## Description

This module by Delock can be used to extend fiber optic cables. With its standardised dimensions it can be used for easy snap-in mounting in e.g. a Keystone patch panel, face plate or surface-mount box.

# **Specification**

- Connectors:
- 1 x LC Duplex female >
- 1 x LC Duplex female
- Colour: limegreen
- For multi-mode fiber
- Insertion loss Dust covers
- For Keystone ports with 19.2 x 14.9 mm
- · Housing colour: black
- Dimensions (LxWxH): ca. 29.2 x 16.5 x 21.9 mm