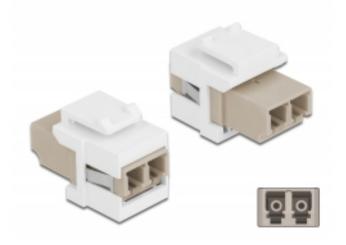

# Delock Keystone Module LC Duplex female to LC Duplex female beige / white

## Description

This module by Delock can be used to extend fiber optic cables. With its standardised dimensions it can be used for easy snap-in mounting in e.g. a Keystone patch panel, face plate or surface-mount box.

# **Specification**

- Connectors:
- 1 x LC Duplex female >
- 1 x LC Duplex female
- Colour: beige
- · For multi-mode fiber
- Insertion loss Dust covers
- For Keystone ports with 19.2 x 14.9 mm
- · Housing colour: white
- Dimensions (LxWxH): ca. 29.2 x 16.5 x 21.9 mm