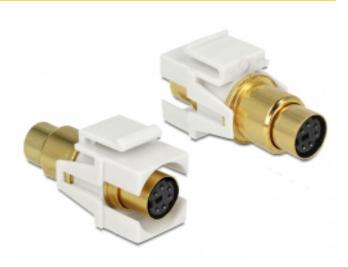

## Delock Keystone module Mini-DIN 6 pin female > female gold plated white

Description

This module by Delock can be used to extend e. g. a PS/2 cable. With its standardised dimensions it can be used for easy snap-in mounting in e. g. a Keystone patchpanel, face plate or surface-mount box.

## Specification

- Connector: Mini-DIN 6 pin female > Mini-DIN 6 pin female
- Flush mount to the front bezel
- Gold-plated contacts
- For Keystone ports with 19.2 x 14.9 mm
- Dimensions (LxWxH): 40 x 22 x 16.6 mm