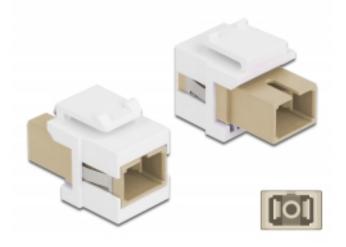

# Delock Keystone Module SC Simplex female to SC Simplex female beige / white

## Description

This module by Delock can be used to extend fiber optic cables. With its standardised dimensions it can be used for easy snap-in mounting in e.g. a Keystone patch panel, face plate or surface-mount box.

## **Specification**

- Connectors:
- 1 x SC Simplex female >
- 1 x SC Simplex female
- · Colour: beige
- · For multi-mode fiber
- Insertion loss With dust cover
- For Keystone ports with 19.2 x 14.9 mm
- · Housing colour: white
- Dimensions (LxWxH): ca. 27.4 x 16.5 x 21.9 mm