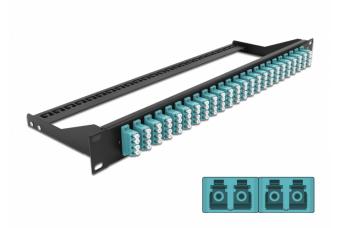

# Delock 19" Fibre Patch Panel 24 port LC Quad aqua

## Description

This patch panel by Delock can be mounted in a 19" rack. The jacks on the front and rear of the panel provide convenient connections for fibre patch cable.

## **Specification**

Connectors:24 x LC Quad female >

24 x LC Quad female

· Colour: aqua

- For 96 OM3 Multi-mode fibers
- Zirconia ceramic ferrule with protection cap
- For mounting in 19" racks, 1U
- · Removable strain relief
- · Housing colour: black
- Dimensions (LxWxH): ca. 482.6 x 150.0 x 43.6 mm