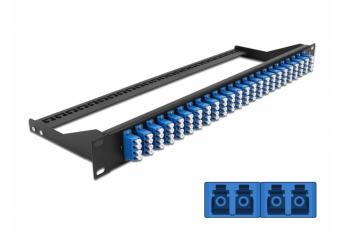

# Delock 19" Fibre Patch Panel 24 port LC Quad blue

## Description

This patch panel by Delock can be mounted in a 19" rack. The jacks on the front and rear of the panel provide convenient connections for fibre patch cable.

## **Specification**

• Connectors:

24 x LC Quad female > 24 x LC Quad female

- Colour: blue
- For 96 OS2 Single-mode fibers
- Zirconia ceramic ferrule with protection cap
- For mounting in 19" racks, 1U
- Removable strain relief
- · Housing colour: black
- Dimensions (LxWxH): ca. 482.6 x 150.0 x 43.6 mm