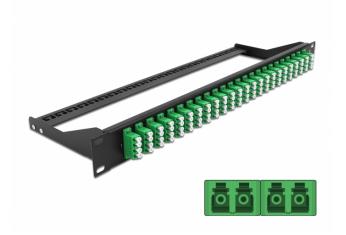

# Delock 19" Fibre Patch Panel 24 port LC Quad green

## **Specification**

Connectors:

24 x LC Quad female > 24 x LC Quad female

- Colour: green
- For 96 OS2 Single-mode fibers
- Zirconia ceramic ferrule with protection cap
- For mounting in 19" racks, 1U
- · Removable strain relief
- · Housing colour: black
- Dimensions (LxWxH): ca. 482.6 x 150.0 x 43.6 mm