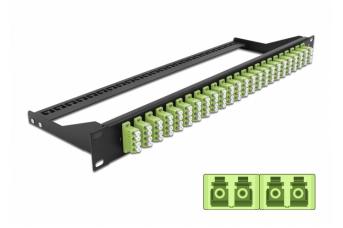

# Delock 19" Fibre Patch Panel 24 port LC Quad limegreen

## Description

This patch panel by Delock can be mounted in a 19" rack. The jacks on the front and rear of the panel provide convenient connections for fibre patch cable.

## **Specification**

· Connectors:

24 x LC Quad female > 24 x LC Quad female

- Colour: limegreen
- For 96 OM5 Multi-mode fibers
- Zirconia ceramic ferrule with protection cap
- For mounting in 19" racks, 1U
- · Removable strain relief
- · Housing colour: black
- Dimensions (LxWxH): ca. 482.6 x 150.0 x 43.6 mm