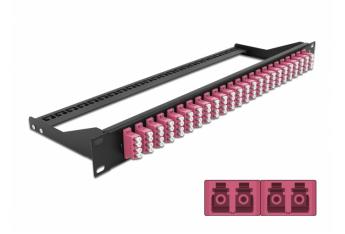

# Delock 19" Fibre Patch Panel 24 port LC Quad violet

## Description

This patch panel by Delock can be mounted in a 19" rack. The jacks on the front and rear of the panel provide convenient connections for fibre patch cable.

## **Specification**

• Connectors:

24 x LC Quad female > 24 x LC Quad female

- Colour: violet
- For 96 OM4 Multi-mode fibers
- Zirconia ceramic ferrule with protection cap
- For mounting in 19" racks, 1U
- · Removable strain relief
- · Housing colour: black
- Dimensions (LxWxH): ca. 482.6 x 150.0 x 43.6 mm