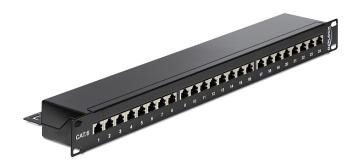

# Delock 19" Patch Panel 24 Port Cat.6 black

## Description

This Patch Panel by Delock can be mounted in a 19" rack. At the LSA blocks you can install up to 24 network cables with a punch down tool.

ltem no. 43298

EAN: 4043619432981

Country of origin: China

## Specification

- Connectors: external: 24 x RJ45 jack internal: LSA block
- For mounting in 19" racks, 1 U
- Cable routing 180°
- Shielded (Cat.6)
- Compliant with Cat.6 Class E requirements of ISO/IEC 11801, EN 50173, Cat.6 of ANSI/TIA 568 B.2-1
- TIA-568A/B pinout
- · Cable diameter up to 0.644 mm (22 ~ 26 AWG)
- For solid or stranded wire
- Metal housing
- Colour: jet black RAL 9005
- Dimensions (LxWxH): ca. 483 x 109 x 44 mm