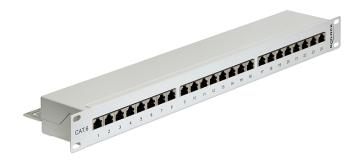

# Delock 19" Patch Panel 24 Port Cat.6 grey

## Description

This Patch Panel by Delock can be mounted in a 19" rack. At the LSA blocks you can install up to 24 network cables with a punch down tool.

ltem no. 43300

EAN: 4043619433001

Country of origin: China

## Specification

- Connectors: external: 24 x RJ45 jack internal: LSA block
- For mounting in 19" racks, 1 U
- Cable routing 180°
- Shielded (Cat.6)
- Compliant with Cat.6 Class E requirements of ISO/IEC 11801, EN 50173, Cat.6 of ANSI/TIA 568 B.2-1
- TIA-568A/B pinout
- · Cable diameter up to 0.644 mm (22 ~ 26 AWG)
- · For solid or stranded wire
- Metal housing
- Colour: light grey RAL 7035
- Dimensions (LxWxH): ca. 483 x 109 x 44 mm