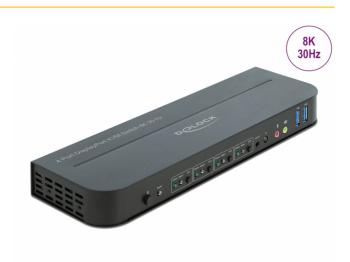

# Delock DisplayPort 1.4 KVM Switch 8K 30 Hz with USB 3.0 and Audio

#### Description

This KVM switch by Delock is a convenient solution for connecting **four computers** with DisplayPort output to **one DisplayPort monitor**.

Additionally there is an HDMI output for connection of two monitors, of which only one can be active at a time.

### Peripheral devices

Furthermore, two USB 2.0 ports for a mouse and keyboard, and **two USB 3.0 ports** for a hard drive or USB memory can be connected.

## **Specification**

· Connectors:

Input:

4 x DisplayPort female

4 x USB 3.0 Type-B female

8 x 3.5 mm 3 pin stereo jack female (audio)

1 x 3.5 mm 3 pin stereo jack female for optional IR-receiver

1 x DC 5 V power connector screwable

Output:

1 x DisplayPort female

1 x HDMI-A female

2 x USB 3.0 Type-A female (USB 3.0 Hub)

2 x USB 2.0 Type-A female (keyboard + mouse)

4 x 3.5 mm 3 pin stereo jack female (audio)

· Switching via button, mouse button, hotkey or infrared remote control