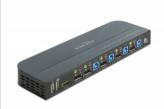

## **Specification**

· Connectors:

Input:

4 x DisplayPort female

4 x USB 3.0 Type-B female

8 x 3.5 mm 3 pin stereo jack female (audio)

1 x 3.5 mm 3 pin stereo jack female for optional IR-receiver

1 x DC 5 V power connector screwable

Output:

1 x DisplayPort female

1 x HDMI-A female

2 x USB 3.0 Type-A female (USB 3.0 Hub)

2 x USB 2.0 Type-A female (keyboard + mouse)

4 x 3.5 mm 3 pin stereo jack female (audio)

· Switching via button, mouse button, hotkey or infrared remote control