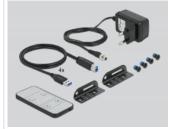

## Package content

- KVM switch with USB and audio
- Remote control
- 4 x cable USB 3.0 A male to USB 3.0 B male, length ca. 1.0 m
- External power supply
- · Mounting brackets and screws
- User manual