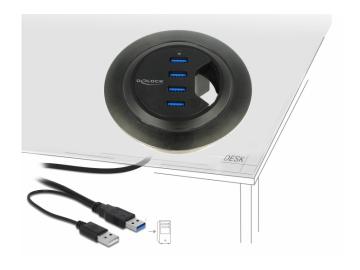

# Description

This hub by Delock can be installed into an existing cut-out of the desk with a diameter of 60 mm or 80 mm to lead through the cables for the monitor, keyboard and mouse. At the same time, the hub offers four USB Type-A female ports. The data transfer and power supply is guaranteed through one USB 3.0 Type-A male and one USB 2.0 Type-A male. The distance between the free connectors can be maximum 20 cm, because the two cables are connected with each other.

#### **Specification**

Connectors:

top side:

4 x USB 3.0 Type-A female

bottom side:

1 x USB 3.0 Type-A male

1 x USB 2.0 Type-A male (power supply)

- · Chipset: VL813
- Data transfer rate up to:

SuperSpeed USB 5 Gbps,

Hi-Speed 480 Mbps,

Full-Speed 12 Mbps,

Low-Speed 1.5 Mbps

- · Mounting diameter: 60 mm / 80 mm
- Mounting depth: 35 mm
- Cable length: ca. 95 cm
- Plug & Play