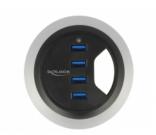

# Description

This hub by Delock can be installed into an existing cut-out of the desk with a diameter of 60 mm or 80 mm to lead through the cables for the monitor, keyboard and mouse. At the same time, the hub offers four USB Type-A female ports. The data transfer and power supply is guaranteed through one USB 3.0 Type-A male and one USB 2.0 Type-A male. The distance between the free connectors can be maximum 20 cm, because the two cables are connected with each other.

#### **Specification**

Connectors:

top side:

4 x USB 3.0 Type-A female

bottom side:

1 x USB 3.0 Type-A male

1 x USB 2.0 Type-A male (power supply)

- · Chipset: VL813
- Data transfer rate up to: