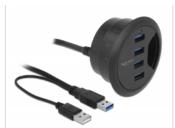

# Description

This hub by Delock can be installed into an existing cut-out of the desk with a diameter of 60 mm or 80 mm to lead through the cables for the monitor, keyboard and mouse. At the same time, the hub offers four USB Type-A female ports. The data transfer and power supply is guaranteed through one USB 3.0 Type-A male and one USB 2.0 Type-A male. The distance between the free connectors can be maximum 20 cm, because the two cables are connected with each other.

#### **Specification**

Connectors:

top side:

4 x USB 3.0 Type-A female

bottom side:

1 x USB 3.0 Type-A male

1 x USB 2.0 Type-A male (power supply)

- · Chipset: VL813
- Data transfer rate up to:

SuperSpeed USB 5 Gbps,

Hi-Speed 480 Mbps,

Full-Speed 12 Mbps,

Low-Speed 1.5 Mbps

- · Mounting diameter: 60 mm / 80 mm
- Mounting depth: 35 mm
- Cable length: ca. 95 cm
- Plug & Play