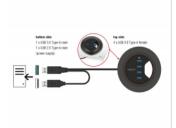

#### **Specification**

Connectors:

top side:

4 x USB 3.0 Type-A female

bottom side:

1 x USB 3.0 Type-A male

1 x USB 2.0 Type-A male (power supply)

- · Chipset: VL813
- Data transfer rate up to: